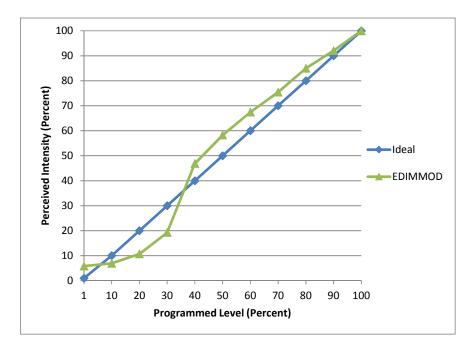

O

Model 1271005102

DescriptionTrack HeadDriverIntegrated

Nominal Power (W)

Dimming Control Reverse-phase

**Product Range** 

**Test Date** 4/2/2015

| Dimmer Tested Against:              | EDIMMOD |  |
|-------------------------------------|---------|--|
| Pass/Fail                           | Pass    |  |
| Best-Fit Power Profile:             |         |  |
| Minimum ON                          | 1       |  |
| Maximum ON                          | 55      |  |
| Adjust                              | 100     |  |
| Light Output Range (vs. non-dimmed) |         |  |
| Maximum (Perceived)                 | 95.1%   |  |
| Minimum (Perceived)                 | 5.6%    |  |
| Minimum (Measured)                  | 0.3%    |  |

8

## **Linearity Curves (Best-fit Power Profile Applied):**



## **Observations:**

Tested at 230V, 60Hz